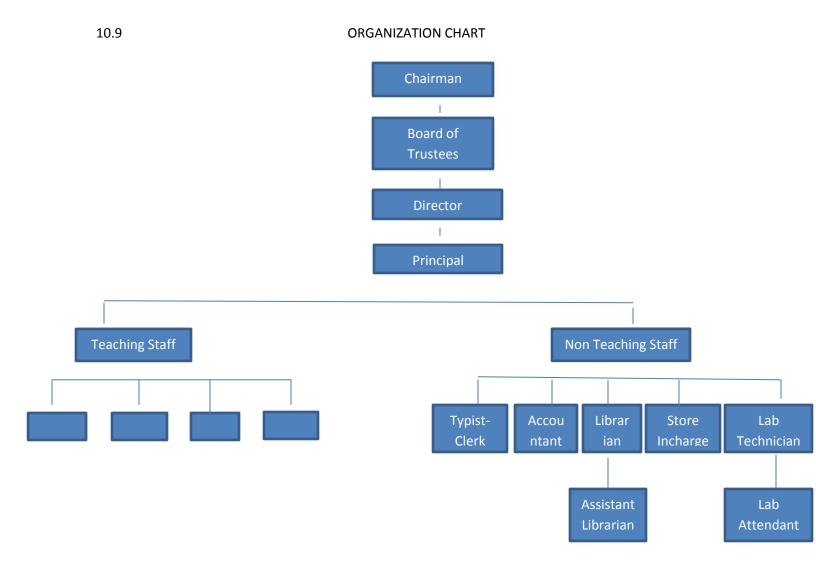

| on 30/01/2020                              |

| 10.8 | Academic Advisory Body                      | Shri Pankaj Bhujbal                |
|------|---------------------------------------------|------------------------------------|
|      |                                             | Dr. U.B.Hadkar                     |
|      |                                             | Dr. S.D.Bhosale                    |
|      |                                             | Dr. (Mrs.) Abha Doshi              |
|      |                                             | (Educational Expert)               |
|      |                                             | Mrs. Prachi Bhagat (Industrialist) |
|      | Frequency of meeting & date of last meeting | One meeting per year               |



| 10.10 | Student feedback mechanism on Institutional | MET (HR department and the Institute)       |
|-------|---------------------------------------------|---------------------------------------------|
|       | Governance/Faculty performance              | takes the student's feedback every year for |
|       |                                             | the faculty and Institutional governance.   |

| 10.11 | Grievance Redressal mechanism for faculty, staff | In the feedback all the grievances related to |
|-------|--------------------------------------------------|-----------------------------------------------|
|       | and students                                     | faculty staff and students are addressed      |
|       |                                                  | f